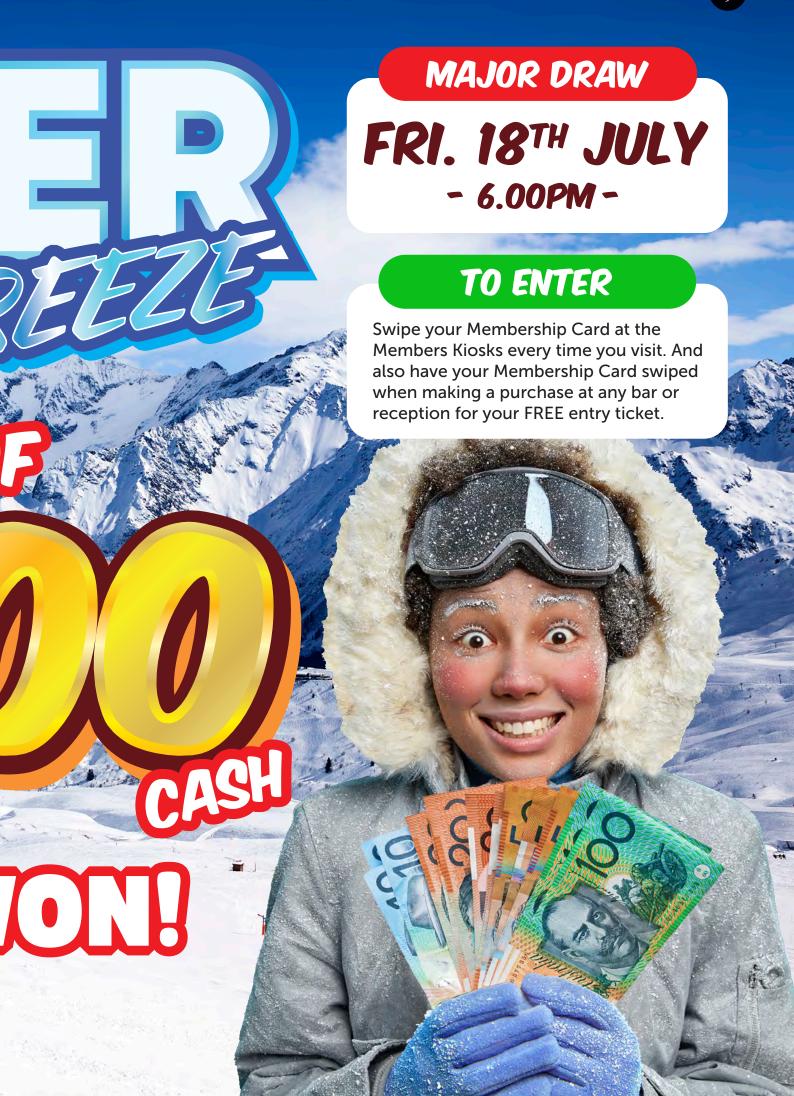

#### WINTER FREEZE MEMBERS BADGE DRAW

Winter Freeze Members Badge Draw. Win Up to \$10,000. Every Thursday. Draw Time - 6.30pm, 7.30pm & 8.30pm