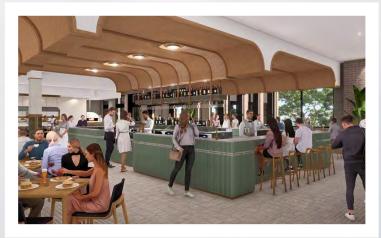

To compliment this, The GRID is opens as the place to be and be seen. This new eatery houses the biggest and best bar in town with 46 taps, an award winning decorated chef, state of the art kitchen with Pizza oven and sports lounge. The promise is an ambiance fit for a king and queen! A must visit when it's time to enjoy yourself or meet up with friends.

# ION UPDATE

**Above -** 'The Grid' eatery space

Above - 'The Grid' bar space