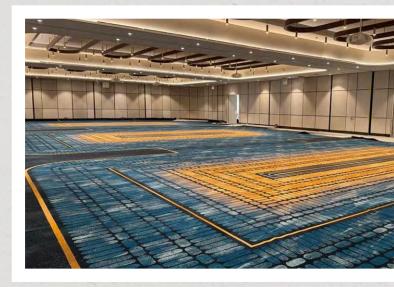

# It's MORE for Penrith, MORE for Members, MORE for Community...

Penrith RSL is in final stages of opening the brand new, exquisite function space "Events at Eight". This is an opulent multi-purpose, multi-configuration facility, right in the heart of Penrith, purpose built to showcase the best in events and entertainment. Be sure to book your next show, convention, family celebration and special milestone to make it truly memorable.

Above - 'Events at 8' function space