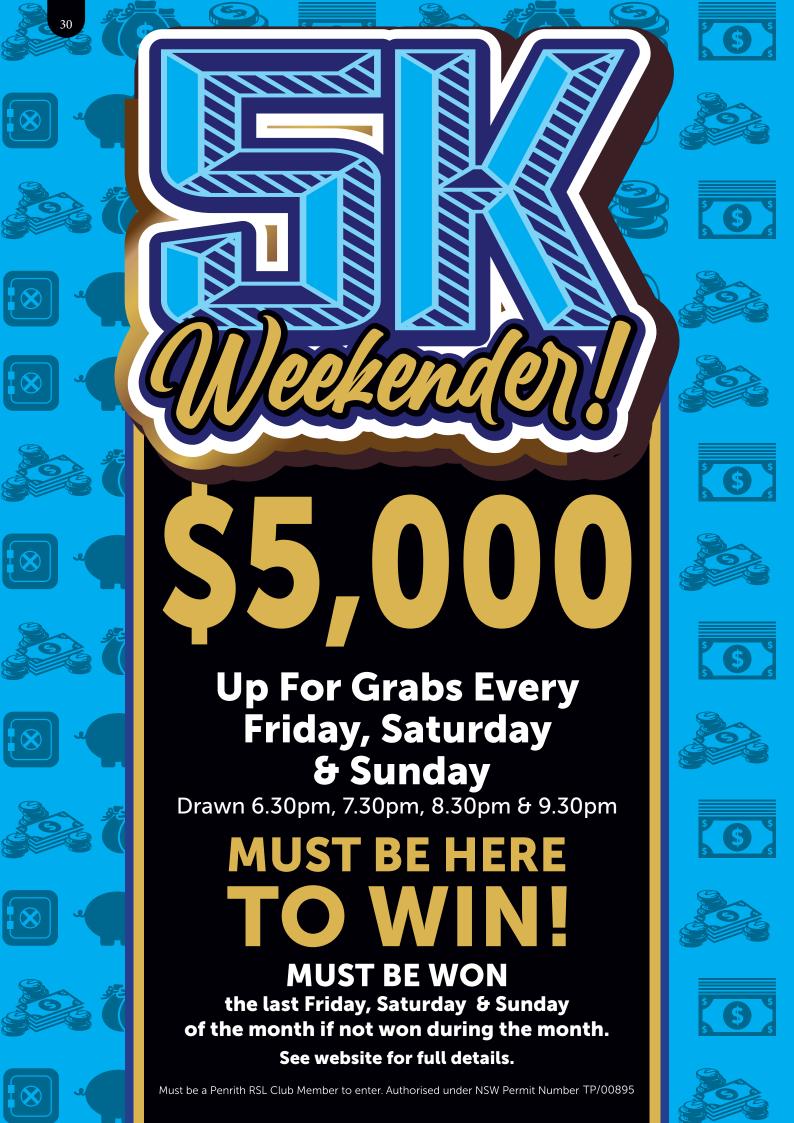

#### **5K WEEKENDER!**

\$5,000 up for grabs every, Friday, Saturday and Sunday night from 6:30pm. If unclaimed during the month, on the last Friday, Saturday and/or Sunday of every month \$5,000 MUST BE WON if not won on the corresponding night during the month.

Swipe your membership card between 5.00pm—9.15pm on the last Friday, Saturday and/or Sunday of the month to win your share of \$5,000! Conditions apply.