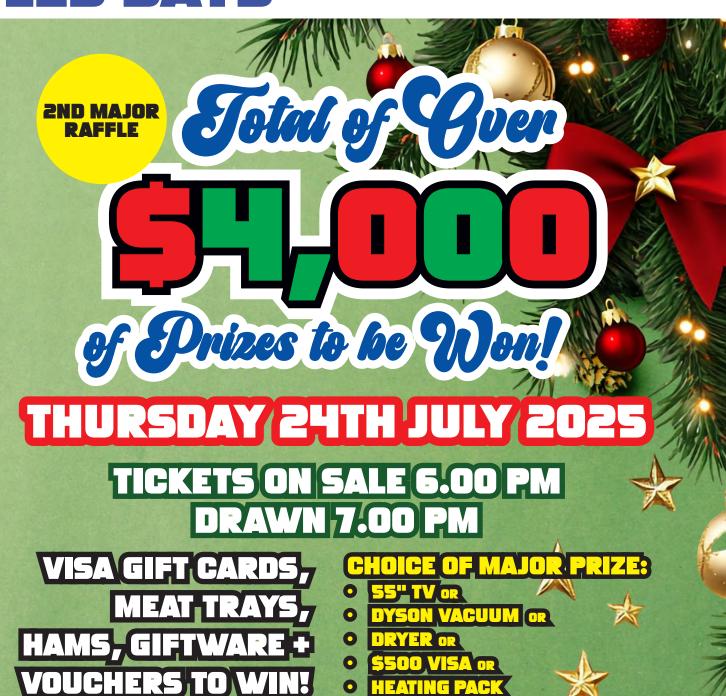

### 2 MAJOR RA

### FFLES DAYS

#### RAFFLES

| Day                            | Prizes                                                                                                                        |
|--------------------------------|-------------------------------------------------------------------------------------------------------------------------------|
| ThursdayMEGA<br>Variety Raffle | Over \$3,000 in VISA Cards, Meat Trays, Giftware,<br>Gift Vouchers & Major Prize every week!<br>On sale 6.00pm   Drawn 7.00pm |
| Fill the Fridge<br>Raffle      | Over \$1,500 meat trays that will make your mouth water! On sale 6.00pm   Drawn 7.00pm                                        |
| Super Sunday<br>Raffle         | Over 60 prizes to be won each week! On sale 3.00pm   Drawn 4.30pm                                                             |