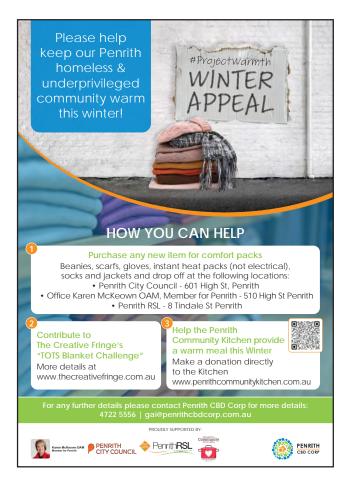

### PENRITH COMMUNITY KITCHEN WINTER APPEAL

Imagine a concrete floor or no roof over your head. This is how people who have become homeless in our local Penrith Community spend their night out during the Winter months.

The housing crisis is growing and everyday people from all walks of life have to live in their cars or camp out while waiting for safe and affordable housing. That is why the Winter Appeal is such an important initiative.

If you would like to help, you can purchase beanies, scarves, gloves, instant heat packs (not electrical), socks, blankets and jackets for comfort packs, (please new items only), and drop them at the collection point in the foyer.

You can also donate directly to the Kitchen using the QR code