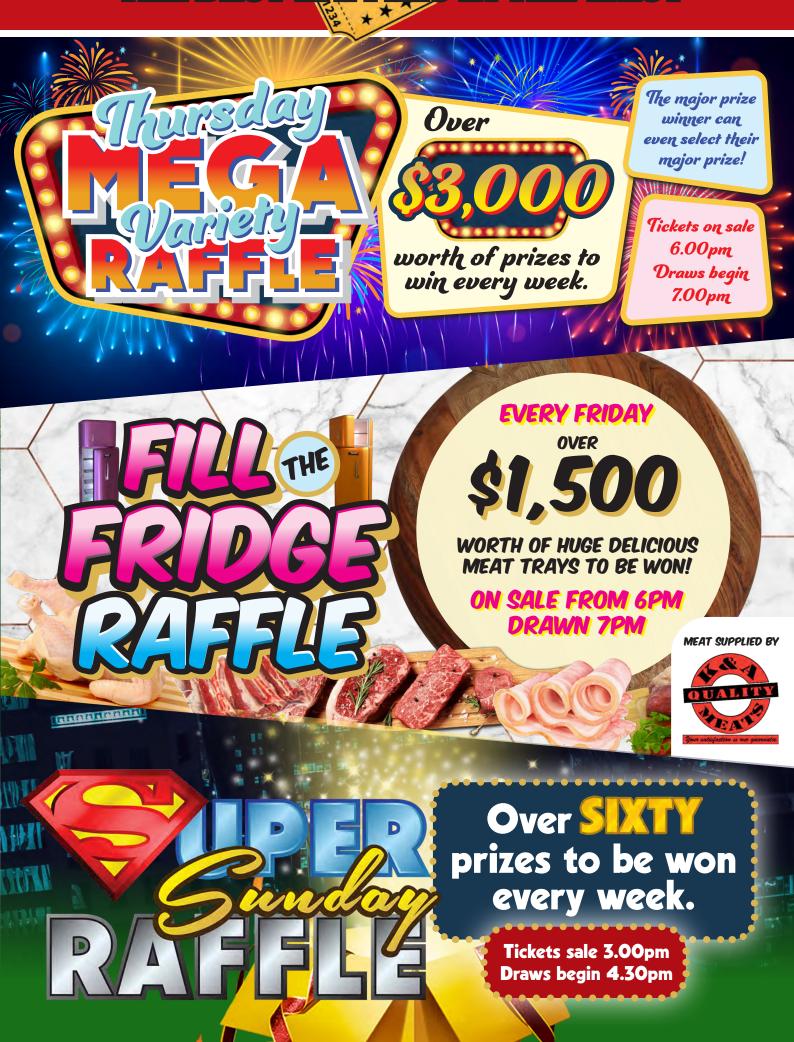

# THE BEST RAFFLES IN THE WEST

#### RAFFLES

| Day                            | Prizes                                                                                                                        |
|--------------------------------|-------------------------------------------------------------------------------------------------------------------------------|
| ThursdayMEGA<br>Variety Raffle | Over \$3,000 in VISA Cards, Meat Trays, Giftware,<br>Gift Vouchers & Major Prize every week!<br>On sale 6.00pm   Drawn 7.00pm |
| Fill the Fridge<br>Raffle      | Over \$1,500 meat trays that will make your mouth water! On sale 6.00pm   Drawn 7.00pm                                        |
| Super Sunday<br>Raffle         | Over 60 prizes to be won each week! On sale 3.00pm   Drawn 4.30pm                                                             |