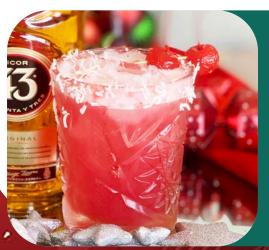

## \$15 chhistmas Cocktails

AVAILABLE DURING DECEMBER SATURDAY'S FROM 6PM

## Santa Hat

LICOR 45, LEMON & LIME JUICE, CHERRY SYRUP & SODA

\*\*\*