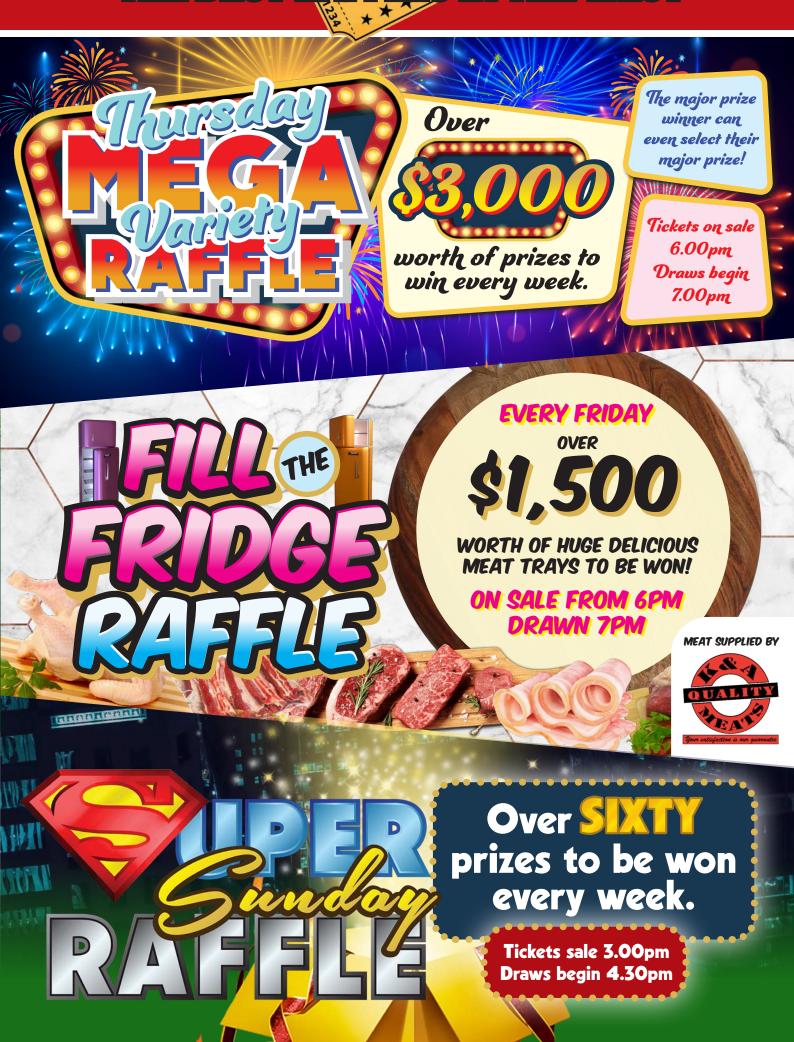

#### RAFFLE DATES

**THURSDAYS** 

ON SALE 5:30PM DRAWN 7:00PM

5TH DEC.

12TH DEC.

19TH DEC.

SUNDAYS

ON SALE 3:00PM DRAWN 4:30PM

#### RAFFLES

| Day                                   | Prizes                                                                                                                               |
|---------------------------------------|--------------------------------------------------------------------------------------------------------------------------------------|
| Thursday<br>MEGA<br>Variety<br>Raffle | Over \$3,000 in VISA Cards,<br>Meat Trays, Giftware,<br>Gift Vouchers &<br>Major Prize every week!<br>On sale 6.00pm<br>Drawn 7.00pm |
| Fill the<br>Fridge<br>Raffle          | Over \$1,500 meat trays that will make your mouth water! On sale 6.00pm Drawn 7.00pm                                                 |
| Super<br>Sunday<br>Raffle             | Over 60 prizes to be won each week! On sale 3.00pm Drawn 4.30pm                                                                      |