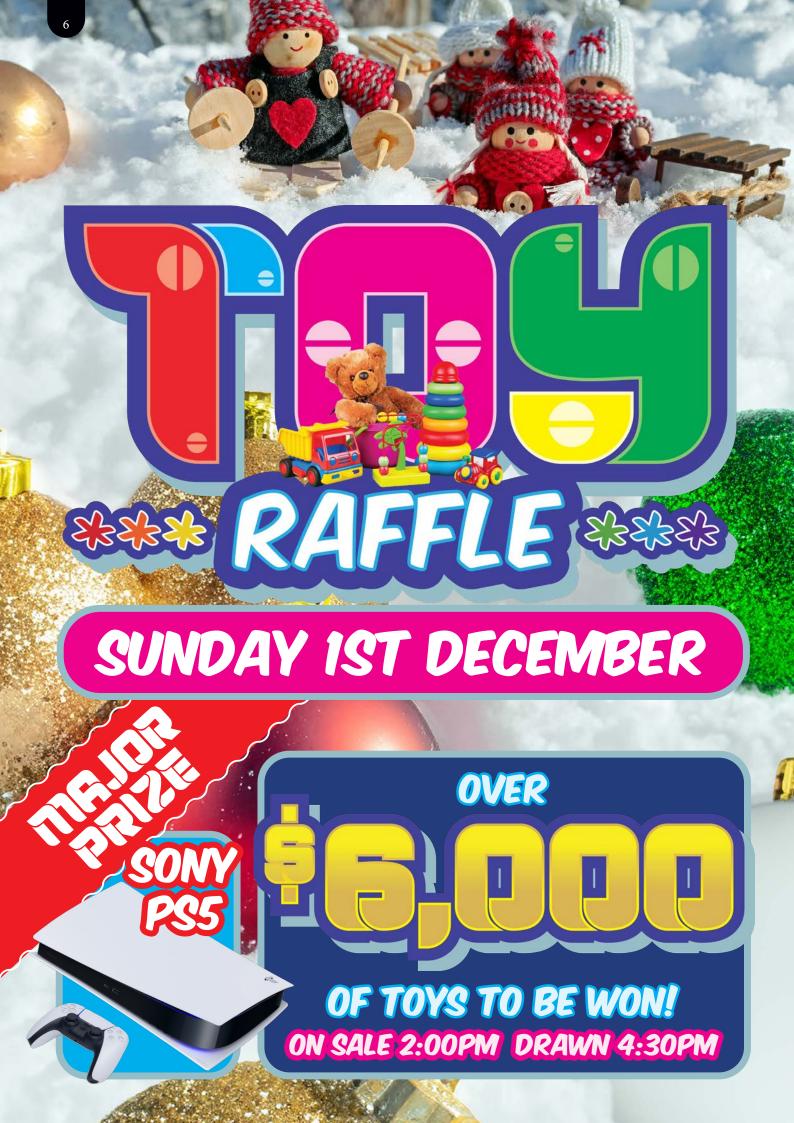

Save the date – Sunday 1st December – for our massive Toy Raffle. Over \$6,000 of toys for all ages to be won including the Major Prize a Sony PS5.

Our Christmas-themed raffles on Thursday, Friday, and Sunday have already begun. Every Thursday and Sunday we have Hams and Hampers to be won and Friday is Christmas Hams.