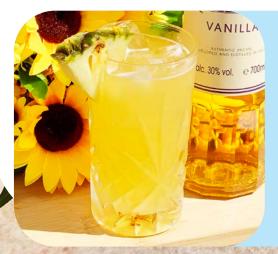

### Brazillian Yellow Bird

BATI, GALLINAO VANILLA, PASSIONFRUIT SYRUP & PINEAPPLE