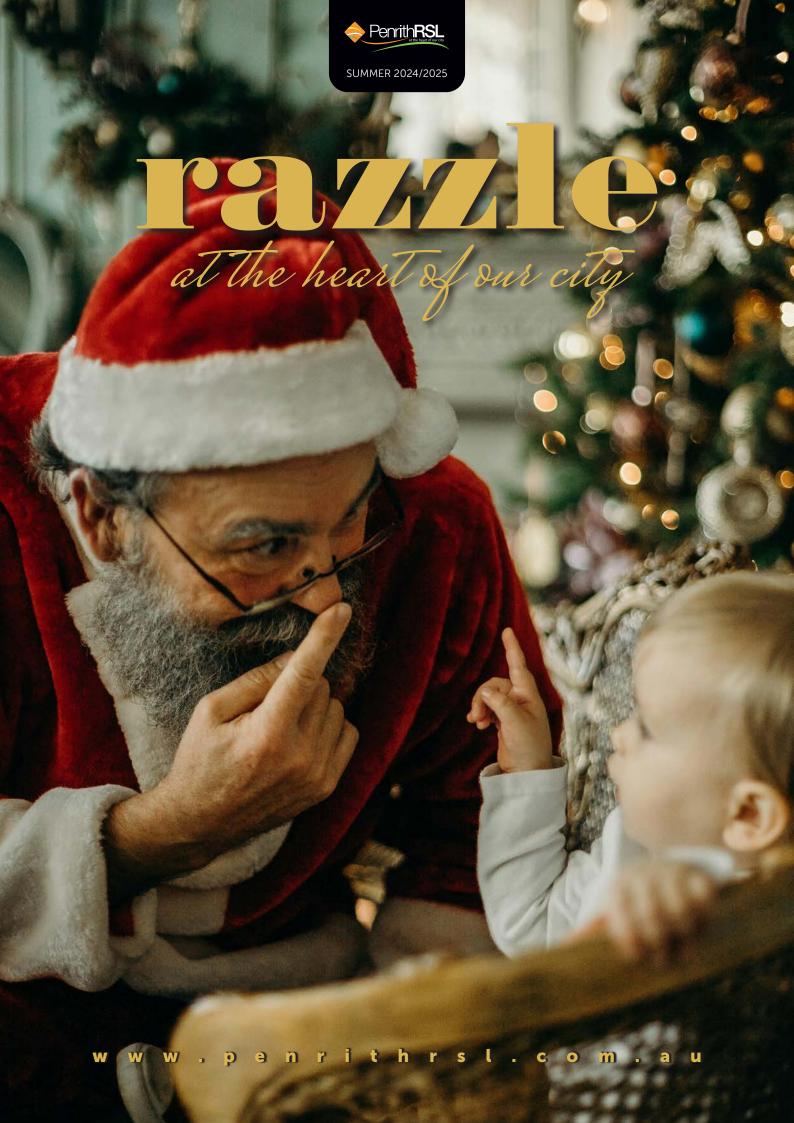

The decorations are up, presents are being wrapped, Mariah has been thawed, it must be Christmas! We have been busy and are excited to bring you the best of the season.

The team loves this time of year and we have started celebrating with our HUGE Christmas Raffles.

Save the date – Sunday 1st December – for our massive Toy Raffle. Over \$6,000 of toys for all ages to be won including the Major Prize a Sony PS5.

Our Christmas-themed raffles on Thursday, Friday, and Sunday have already begun. Every Thursday and Sunday we have Hams and Hampers to be won and Friday is Christmas Hams.