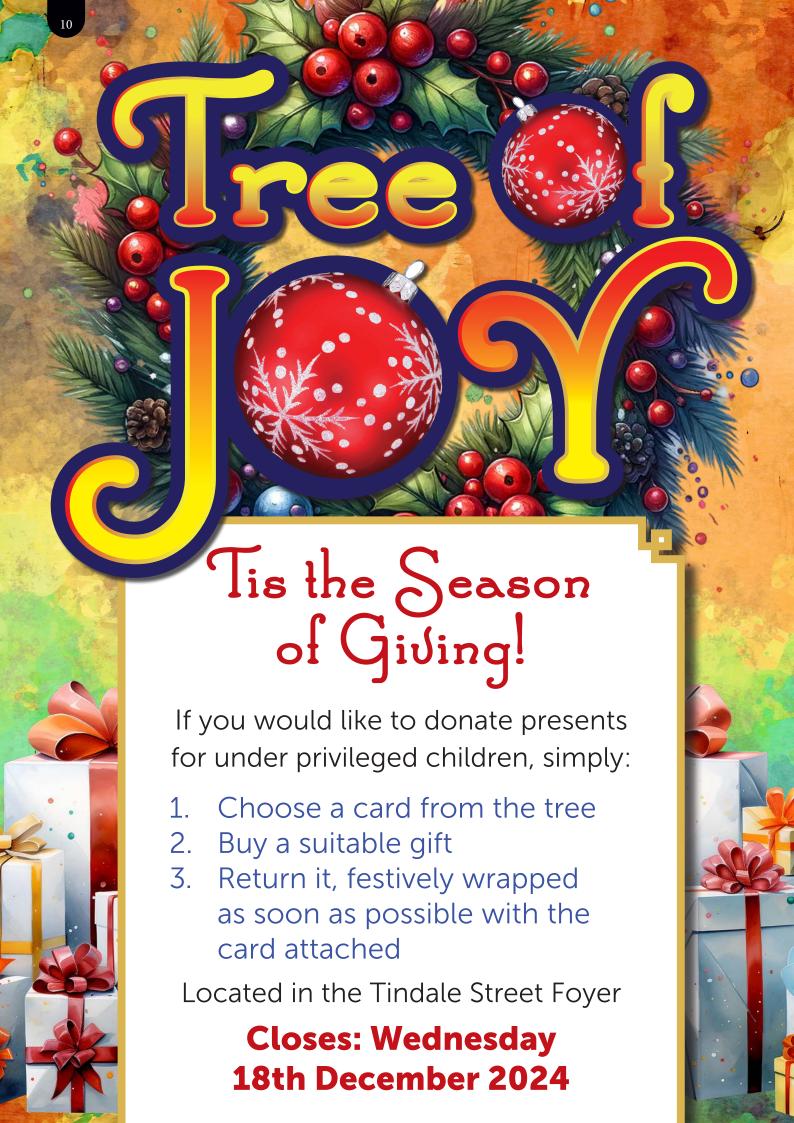

Brighten a Christmas Day and share the joy of the season with our Tree of Joy. Leave a present under our Tree Of Joy to brighten a Christmas Day. All gifts will be donated to Penrith Community Kitchen. See full details on page 10.

We reach out to you again to share in the true spirit of Christmas this year and donate a gift for less fortunate members of our community under of Tree of Joy.

The ongoing support by our community during this time of year will make an incredible difference to the lives of so many in our community in need of a helping hand this Christmas and let them know they are not alone at this special time of year.

If you would like to donate a gift, simply

- Choose a gift tag from the tree or reception – boy, girl, family
- Buy a suitable gift and wrap it
- Place it under the tree by Wednesday 18th December

All gifts will be donated to Penrith Community Kitchen who distributes them to those in need.