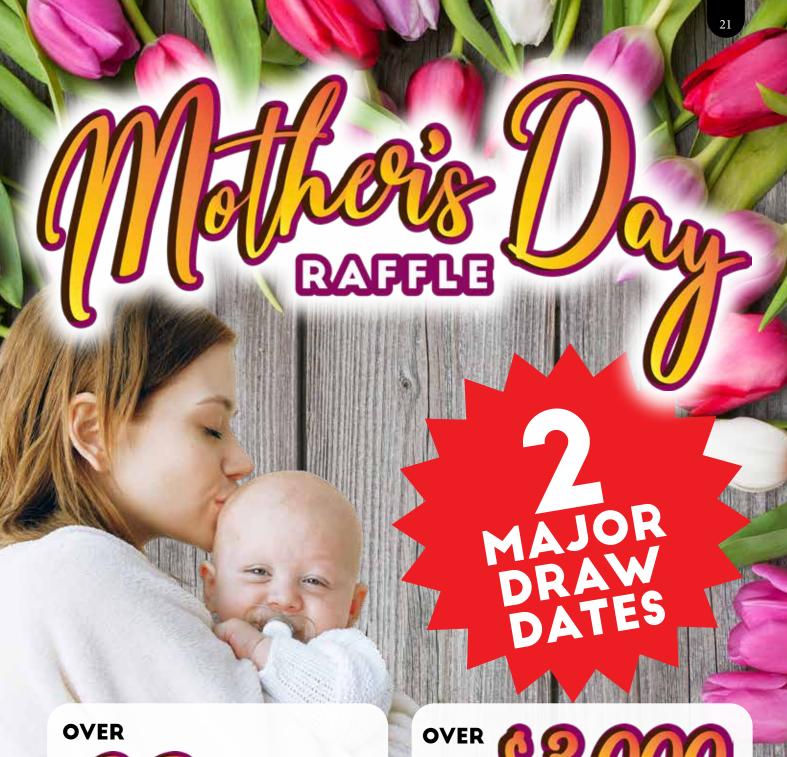

Treat Mum on Mother's Day – Sunday 12th May. Spoil Mum and book a table now at Star Buffet or Maze Grill café or win a fabulous gift at one of our two Mother's Day Raffles, see page 21 for more details

# **EASTER HOLIDAY**

Closed 29th March 2024 Reopening 2nd April 2024 Closed 25th April 2024

SUNDAY 5TH MAY 2024

ON SALE: 3.00PM DRAW: 4.30PM OVER SSOOD

WORTH PRIZES
TO BE WON!

THURSDAY 9TH MAY 2024

ON SALE: 6.00PM DRAW: 7.00PM