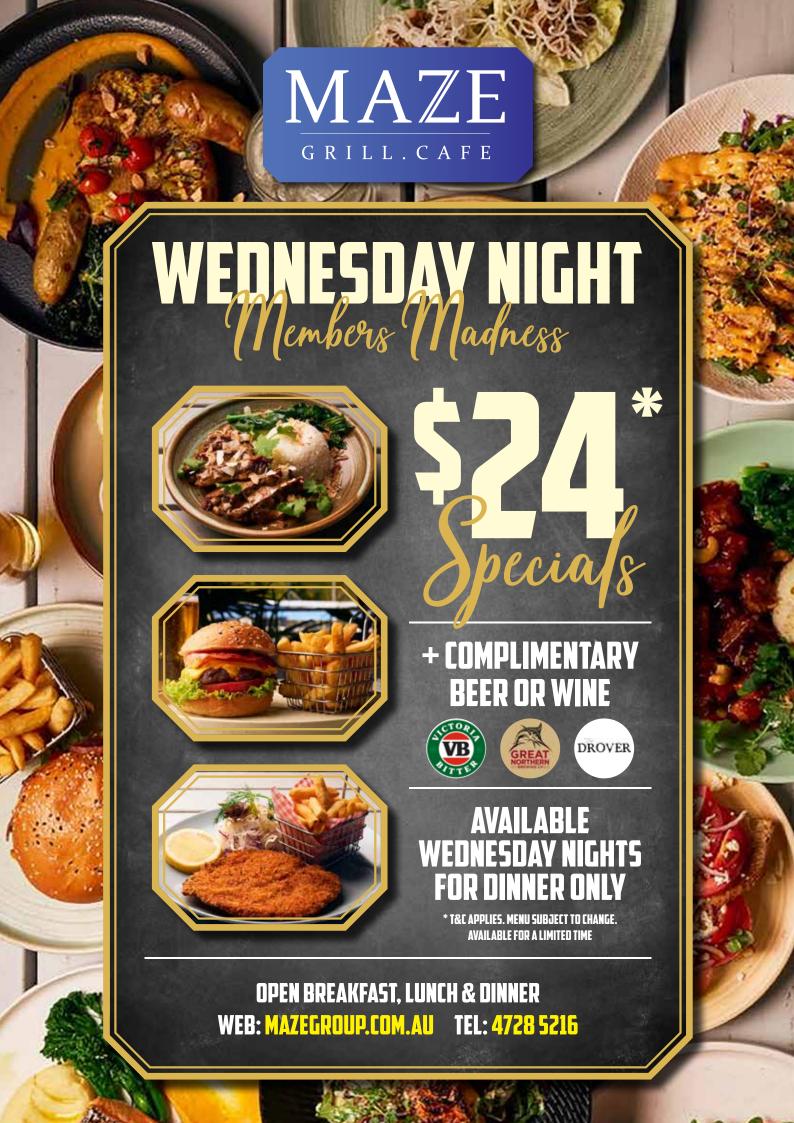

We have introduced a great new promotion – Visa Night. \$1,400 of VISA Cards must be won every Wednesday and Thursday night and entry is FREE by swiping at the Members Kiosks for your FREE entry ticket. Pay for your fuel, groceries, bills or spoil yourself, the choice is yours with the flexibility of VISA Cards.