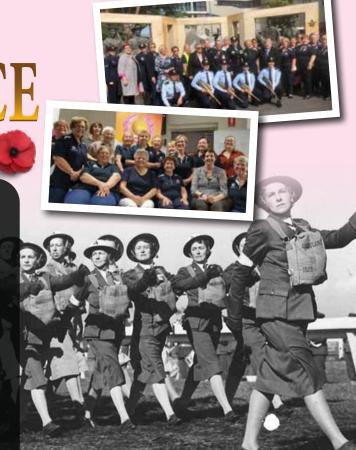

Celebrate Seniors Week on Thursday 14th March with our Seniors Afternoon Tea. Enjoy a fun afternoon of teas (and coffee), treats and entertainment. Tickets are only \$5 and you'll receive \$10 of raffle tickets drawn during the event. The City of Penrith RSL sub-Branch is busy organising upcoming ANZAC Day Services including Schools ANZAC Service, ANZAC Sunday Service and ANZAC Dawn Service, as well as assisting the Women Veterans Network Association with their service. For information on services please see pages 5, 6 and 7.

# ANZAC SERVICE

LEST WE FORGET

Commemorating The Contributuon
Of Woman Veterans

- Saturday 20th April 2024 / 10.00am Start - Memory Park, High St & Woodriff St, Penrith

Women Veterans Network Australia (WVNA) Western Sydney is commemorating the contribution women have made, & continue to make in the Australian Defence Force.

Imitated to acknowledge and pay respects to the depth & understanding of women in Defence and the roles they have played, and continue to play in the modern defence force.

The Service will be conducted by female veterans & cadets including the catafalque party, chaplain, MC & acknowledgement of country.