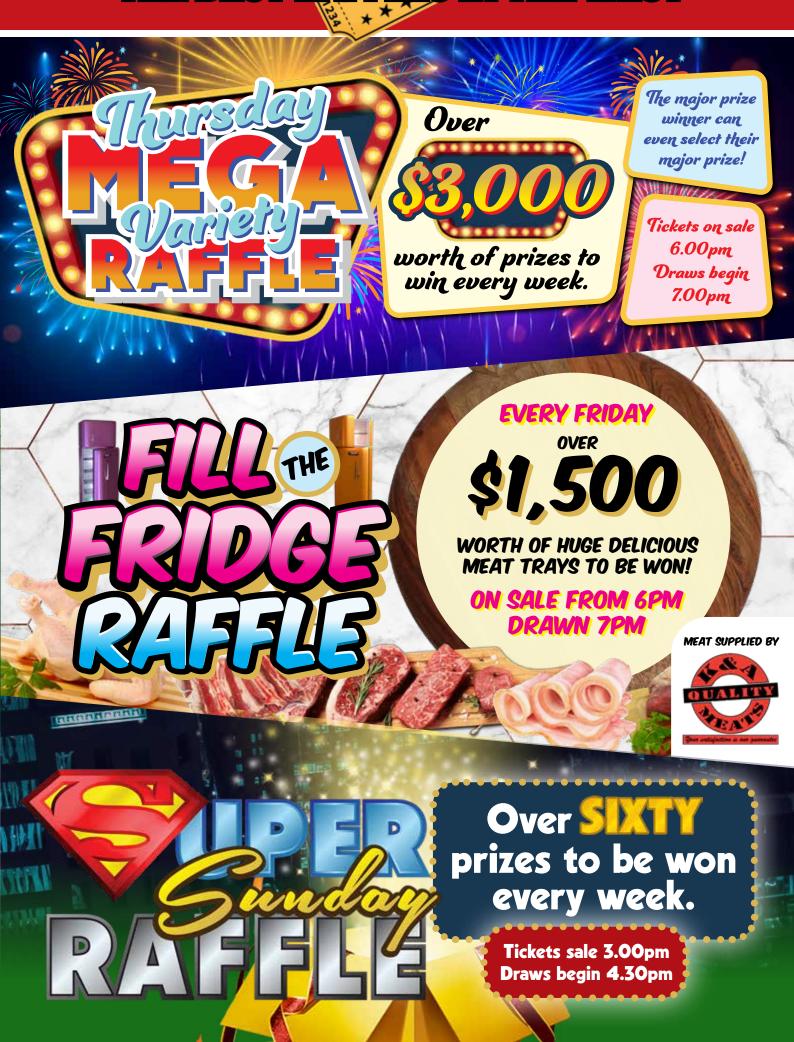

# RAFFLES

| Day                                   | Prizes                                                                                                                               |  |  |
|---------------------------------------|--------------------------------------------------------------------------------------------------------------------------------------|--|--|
| Thursday<br>MEGA<br>Variety<br>Raffle | Over \$3,000 in VISA Cards,<br>Meat Trays, Giftware,<br>Gift Vouchers &<br>Major Prize every week!<br>On sale 6.00pm<br>Drawn 7.00pm |  |  |
| Fill the<br>Fridge<br>Raffle          | Over \$1,500 meat trays that will make your mouth water! On sale 6.00pm Drawn 7.00pm                                                 |  |  |
| Super<br>Sunday<br>Raffle             | Over 60 prizes to be won each week! On sale 3.00pm Drawn 4.30pm                                                                      |  |  |