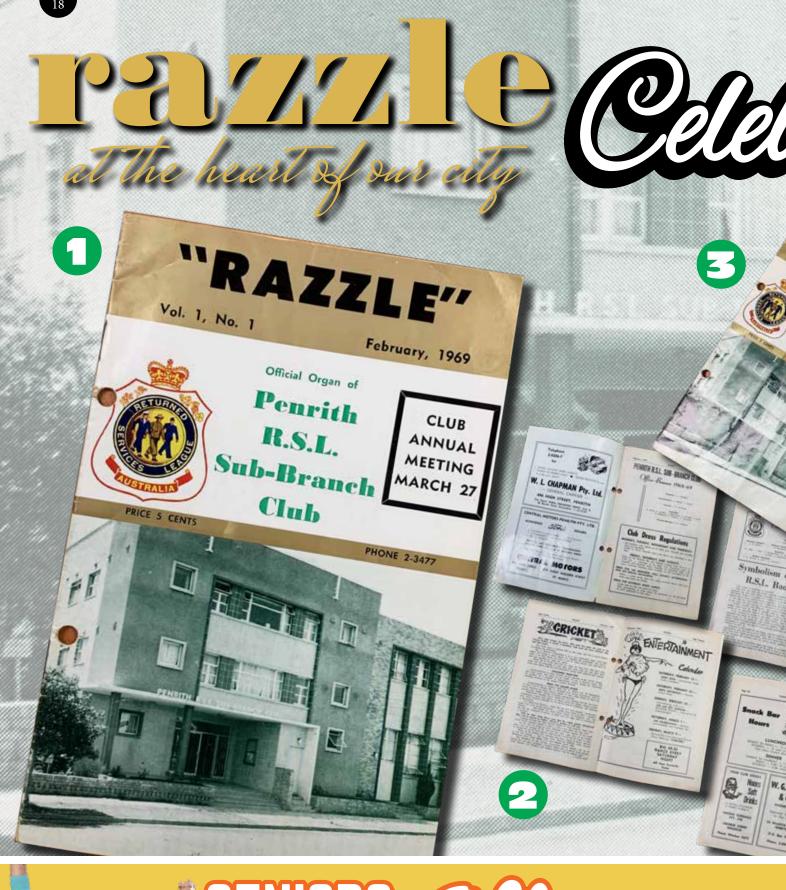

Introduction

3

Welcome to our 2024 Autumn edition of Razzle, which is celebrating it's 55th year. The very first edition of Razzle was produced in February 1969. See pages 18 & 19 for a pictorial of previous issues.

**Reference Notes:** 

- 1 Cover of the very 1st Razzle. Created in 1969
- 2 Content pages from the 1st issue of Razzle
- 3 Various Covers / Issues of Razzle

Join us in celebrating 55 years of Razzle Magazine, a true Penrith RSL icon! Since its inception in 1969, our first issue has been a testament to creativity & community spirit. We are thrilled to continue crafting captivating content for Penrith RSL members & the wider community to savour.

### **Special Thanks:**

To Michael Soper for donating the wonderful collection of the Razzle Magazines

GET READY FOR AN AFTERNOON OF TEAS, TREATS & ENTERTAINMENT - JOIN US THURSDAY 14TH MARCH FROM 2.30PM FOR SENIORS WEEK AT PENRITH RSL!