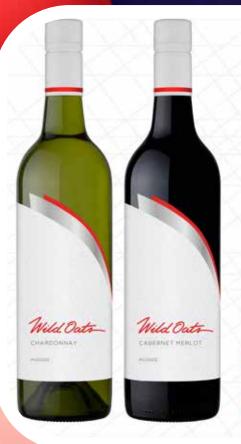

# Wild Oats

### CHARDONNAY

Crafted in a modern style – full bodied yet crisp, with lifted citrus and melon flavours.

# CABERNET MERLOT

Bright, vibrant style of red wine with lifted herbal and blackcurrant flavours. Smooth and long.

MEMBERS - GLASS \$7.6 BOTTLE \$30

VISITORS - GLASS \$8.5 BOTTLE \$34