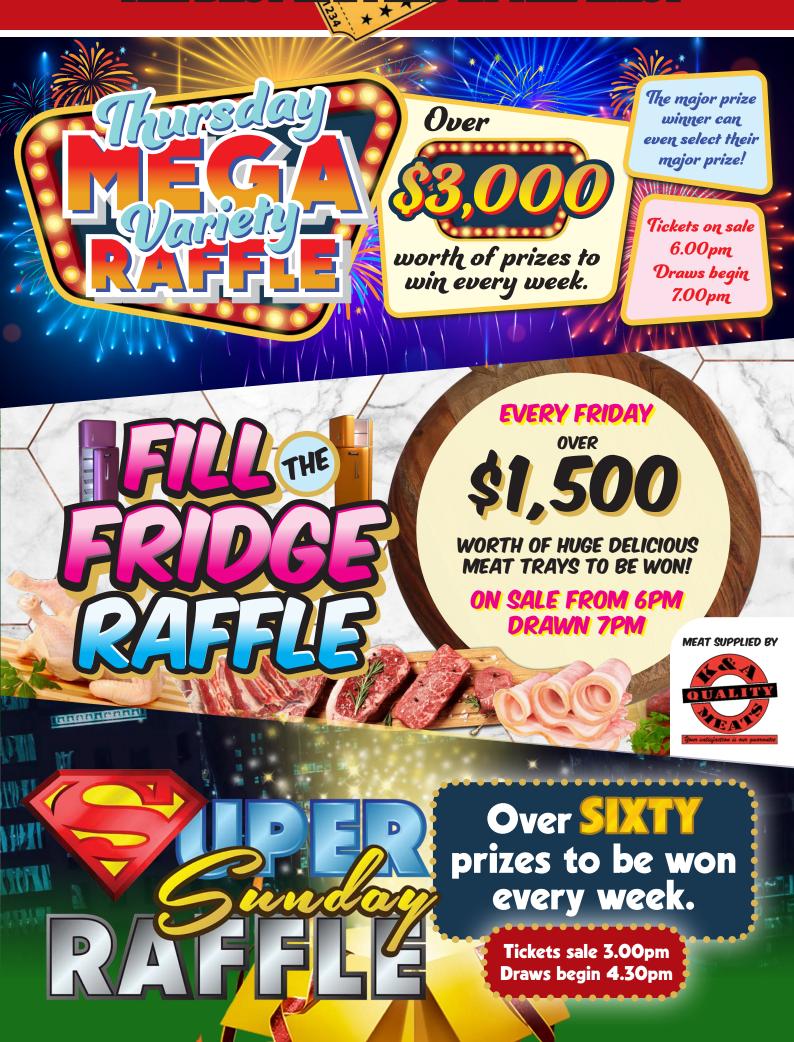

## THE BEST RAFFLES IN THE WEST

#### RAFFLES

| Day                                   | Prizes                                                                                                                               |
|---------------------------------------|--------------------------------------------------------------------------------------------------------------------------------------|
| Thursday<br>MEGA<br>Variety<br>Raffle | Over \$3,000 in VISA Cards,<br>Meat Trays, Giftware,<br>Gift Vouchers &<br>Major Prize every week!<br>On sale 6.00pm<br>Drawn 7.00pm |
| Fill the<br>Fridge<br>Raffle          | Over \$1,500 meat trays that will make your mouth water! On sale 6.00pm Drawn 7.00pm                                                 |
| Super<br>Sunday<br>Raffle             | Over 60 prizes to be won each week! On sale 3.00pm Drawn 4.30pm                                                                      |