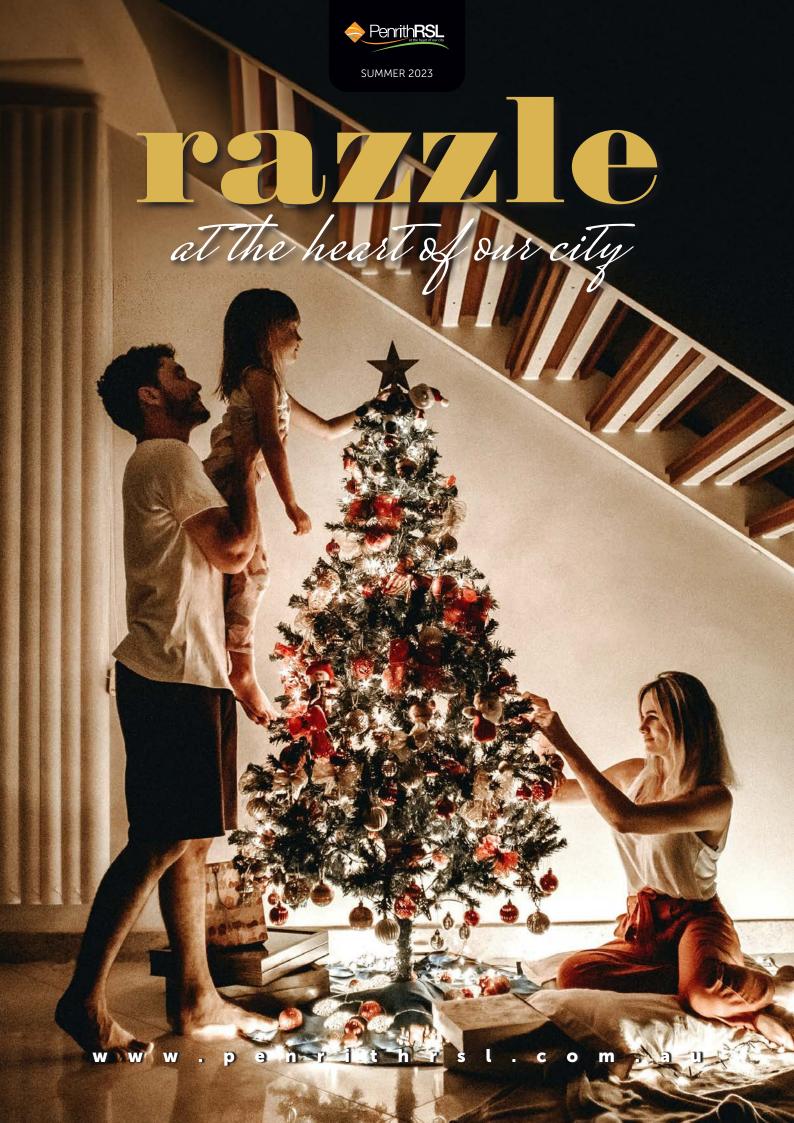

## Merry Christmas

As you read the latest edition of Razzle you are also busy preparing for the festive season, planning and attending events and hopefully taking some time to relax. It's certainly a hectic time of the year and we have been busy planning some great events for you to enjoy.

We love celebrating this time of year and have some HUGE raffles coming up for you.

Don't miss the BIGGEST Toy Raffle in the West on Sunday 3 December with over \$6,000 of toys that must be won including a PS5 as the major prize.

From all of us at Penrith RSL, we wish you and your family peace, joy, and all the best this wonderful holiday has to offer. May this incredible time of giving & spending time with family bring you the joy that lasts throughout the new year.