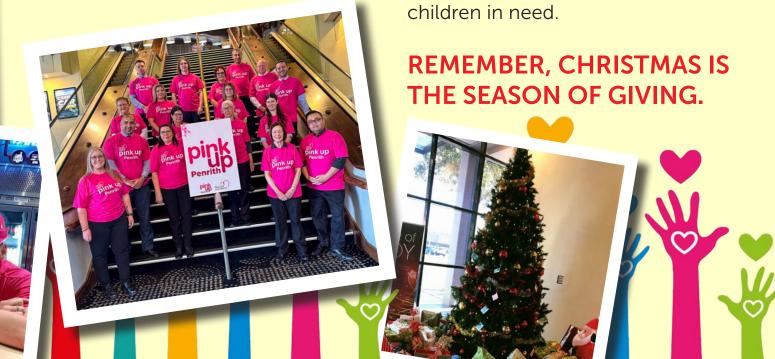

This year's Pink Up Penrith Raffle held on Sunday 22nd October was, once again, a huge event and with your support, \$6,000 was raised to support this much needed resource in Penrith.

It's the season of giving, and once again, Penrith RSL has our annual "Tree of Joy" in the foyer. We would love if you to place a gift under the tree for a child who might otherwise miss out this Christmas.

Next time you visit select a tag from the tree, buy an appropriate Christmas gift for the child on that tag, and place your gift under the tree. Donations close on Wednesday 20th December. All gifts will be donated to Penrith Community Kitchen who will distribute to children in need