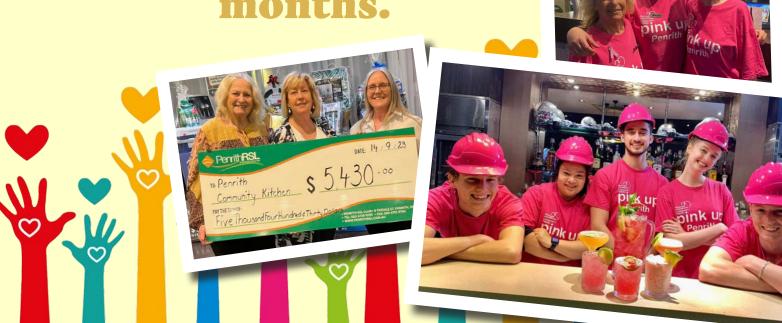

In September we held our annual charity raffle with proceeds from all tickets sales going directly to Penrith Community Kitchen. The Kitchen supports our local community by providing meals, food hampers and assistance for those in need.

\$5,430

Once again you showed your support for Pink Up Penrith in October. Pink Up Penrith is now it's 6th year of turning Penrith pink and raising much needed funds to support our local Breast Care Nurses at Nepean Hospital.

This year's Pink Up Penrith Raffle held on Sunday 22nd October was, once again, a huge event and with your support, \$6,000 was raised to support this much needed resource in Penrith.

It's the season of giving, and once again, Penrith RSL has our annual "Tree of Joy" in the foyer. We would love if you to place a gift under the tree for a child who might otherwise miss out this Christmas.