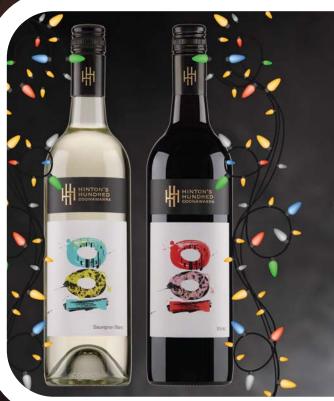

#### HINTON'S HUNDRED COONAWARRA

#### **SAUVIGNON BLANC**

FLORAL AROMAS OF GRAPEFRUIT AND LEMONGRASS. THE PALATE IS DRY WITH BRIGHT WHITE PEACH AND GOOSEBERRY FLAVOURS – ZESTY CITRUS ACIDITY PROVIDES EXCELLENT STRUCTURE AND A CRISP, LENGTHY FINISH.

#### SHIRAZ

AROMAS OF RIPE PLUMS AND BLUEBERRIES.
THE PALATE IS ELEGANT AND WELLSTRUCTURED WITH RICH RED CURRANTS AND
CHERRIES. FINE, PERSISTENT TANNINS PROVIDE
EXCELLENT LENGTH WITH A HINT OF COOL
CLIMATE SPICE ON THE FINISH.

AVAILABLE DURING DECEMBER SATURDAY'S FROM 7PM